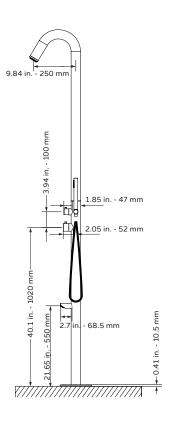

# Wave Outdoor Shower Model # 1055-SSB

**Specification Sheet** 

297 Anna St. | Watsonville, CA 95076 831.724.7300 www.PulseShowerSpas.com

## **TECHNICAL INFORMATION**

- Finishes: Stainless Steel Brushed
- Fixtures: Stainless Steel Brushed
- GPM: 2.5
- Connection: 1/2" Hot & Cold Supply Lines

### PRODUCT FEATURES

- Floor mounted & pre-plumbed
- Easily connect to outdoor water line
- 316 stainless steel brushed body made to to withstand daily outdoor elements
- 2.5 inch rain showerhead
- Easily select between functions via diverter
- Single-function sleek wand handshower
- Foot rinse spout
- Freestanding base

# NOTES

- Measure your actual product for rough-in details
- · Install this product according to the installation instructions