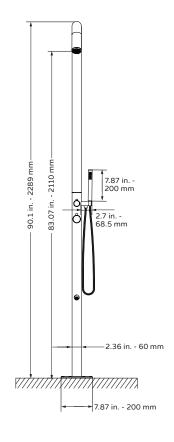

# Wave Outdoor Shower Model # 1055-SSB

**Specification Sheet** 

297 Anna St. | Watsonville, CA 95076 831.724.7300 www.PulseShowerSpas.com

## **TECHNICAL INFORMATION**

- Finishes: Stainless Steel Brushed
- Fixtures: Stainless Steel Brushed
- GPM: 2.5
- Connection: 1/2" Hot & Cold Supply Lines

### PRODUCT FEATURES

- Floor mounted & pre-plumbed
- Easily connect to outdoor water line
- 316 stainless steel brushed body made to to withstand daily outdoor elements
- 2.5 inch rain showerhead
- Easily select between functions via diverter
- Single-function sleek wand handshower
- Foot rinse spout
- Freestanding base

# NOTES

- Measure your actual product for rough-in details
- · Install this product according to the installation instructions